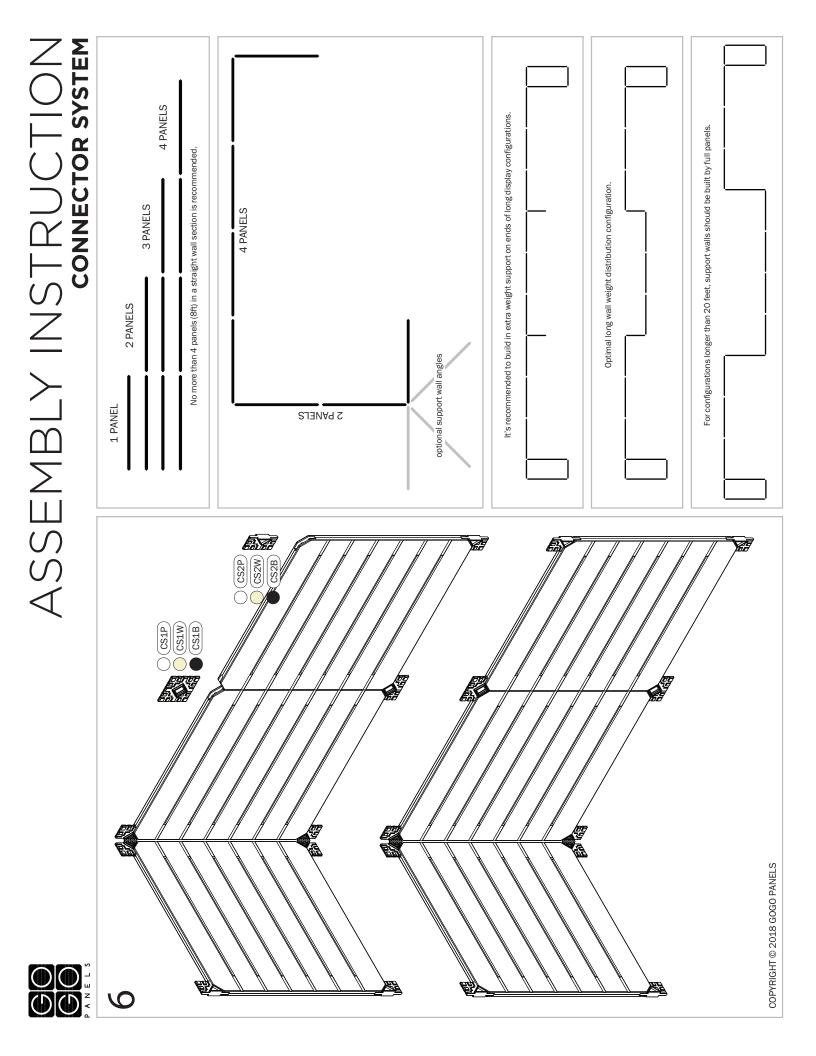

You can always add additional panels, to even further expand your modular design possibilities.

Panels can be rotated and used with or without the slatted side facing out.

|   | <b></b> |                                       |
|---|---------|---------------------------------------|
|   |         |                                       |
| > |         |                                       |
|   |         |                                       |
|   |         | · · · · · · · · · · · · · · · · · · · |
|   |         |                                       |
|   |         |                                       |
|   |         |                                       |
|   |         |                                       |
|   |         |                                       |
|   |         |                                       |
|   |         |                                       |
|   |         |                                       |
|   |         |                                       |
|   |         | · · · · · · · · · · · · · · · · · · · |
|   |         |                                       |

#### **CONNECTOR SYSTEM**