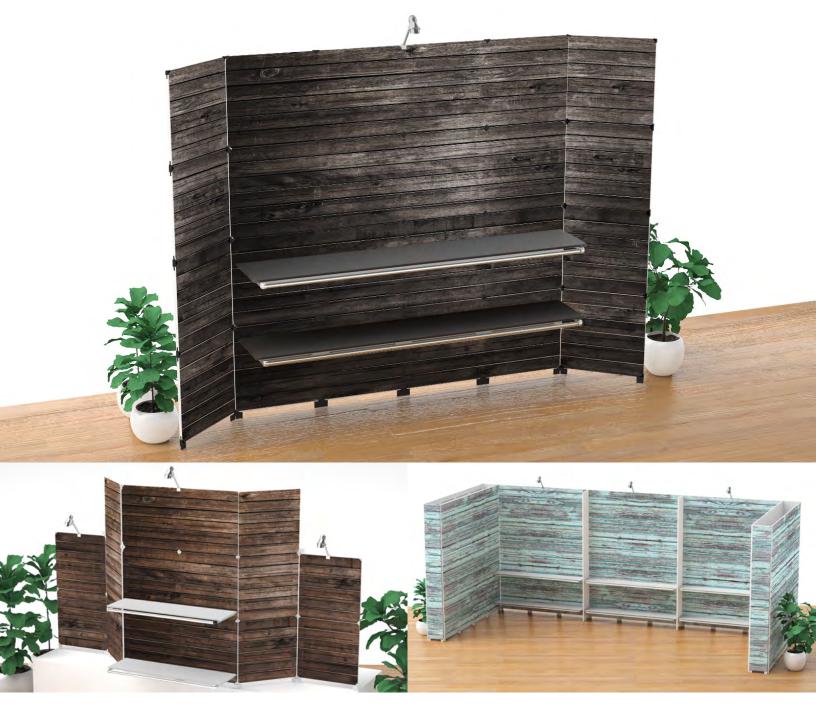

If you have the connectors included in our "Dynamic" display configuration as shown above...

...you can assemble a large variety of other displays, including floor towers and other floor displays, but also a large number of our table displays. This is where GOGO panels excel - providing you with a modular display system that is adjustable to your current needs.

You can always add additional panels, to even further expand your modular design possibilities.

Panels can be rotated and used with or without the slatted side facing out.

|   | <b></b> |                                       |
|---|---------|---------------------------------------|
|   |         |                                       |
| > |         |                                       |
|   |         |                                       |
|   |         | · · · · · · · · · · · · · · · · · · · |
|   |         |                                       |
|   |         |                                       |
|   |         |                                       |
|   |         |                                       |
|   |         |                                       |
|   |         |                                       |
|   |         |                                       |
|   |         |                                       |
|   |         |                                       |
|   |         | · · · · · · · · · · · · · · · · · · · |
|   |         |                                       |