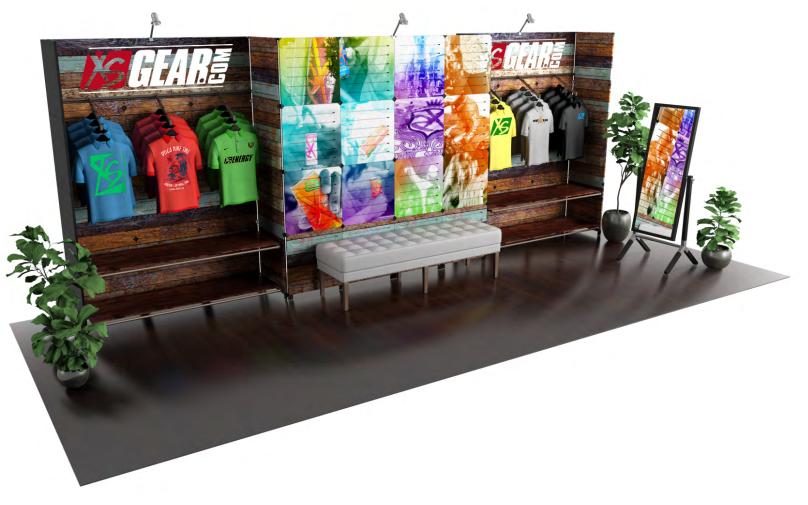

# HOW IT WORKS

- **3** PARTS INDEX
- **4** MODULAR CONFIGURATIONS
- **5** REVERSIBLE PANELS
- 6 PRINTED WOODEN PANELS
- 7-17 PARTS DIRECTORY
- **18-20** ASSEMBLY INSTRUCTIONS
  - **21** ORDER FORM

|                                                                                                                 | 1                                               |   | V V |          |
|-----------------------------------------------------------------------------------------------------------------|-------------------------------------------------|---|-----|----------|
| 1 11                                                                                                            |                                                 |   | 10  |          |
|                                                                                                                 | /                                               |   |     |          |
|                                                                                                                 | /                                               |   |     |          |
|                                                                                                                 | /                                               |   |     |          |
|                                                                                                                 |                                                 |   |     |          |
|                                                                                                                 | -                                               |   |     |          |
|                                                                                                                 |                                                 |   |     |          |
|                                                                                                                 |                                                 |   |     |          |
|                                                                                                                 | $\sim =$                                        |   |     |          |
|                                                                                                                 |                                                 |   |     |          |
|                                                                                                                 |                                                 |   |     |          |
|                                                                                                                 |                                                 |   |     |          |
|                                                                                                                 | //                                              |   |     |          |
|                                                                                                                 | ///                                             |   |     |          |
|                                                                                                                 |                                                 |   |     |          |
|                                                                                                                 |                                                 |   |     |          |
|                                                                                                                 | /                                               |   |     | _        |
|                                                                                                                 |                                                 |   |     |          |
|                                                                                                                 | 1/-                                             |   |     | Non Co   |
|                                                                                                                 | //                                              |   |     | 1 tant   |
|                                                                                                                 | 1/                                              |   |     | - Carton |
|                                                                                                                 | 10                                              | T |     | -        |
| Contraction of the second s |                                                 |   |     | -        |
| Sec                                                                                                             | Manager and |   |     |          |
|                                                                                                                 |                                                 | 0 |     |          |