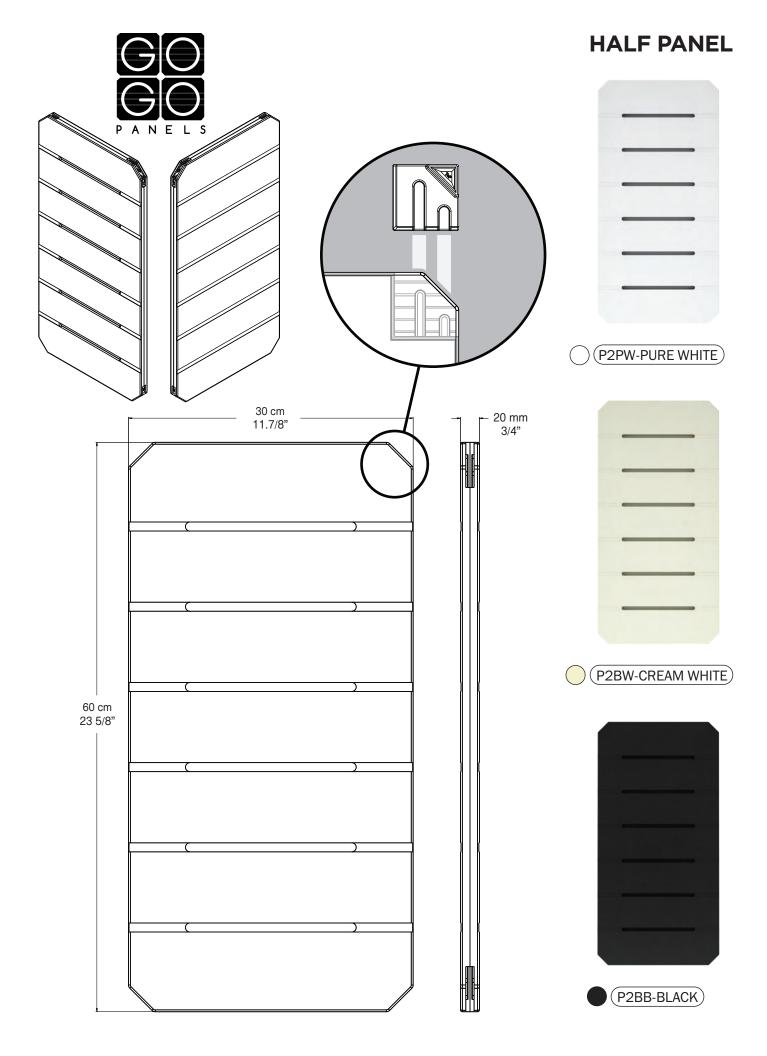

You can always add additional panels, to even further expand your modular design possibilities.

Panels can be rotated and used with or without the slatted side facing out.

|   | <b></b> |                                       |
|---|---------|---------------------------------------|
|   |         |                                       |
| > |         |                                       |
|   |         |                                       |
|   |         | · · · · · · · · · · · · · · · · · · · |
|   |         |                                       |
|   |         |                                       |
|   |         |                                       |
|   |         |                                       |
|   |         |                                       |
|   |         |                                       |
|   |         |                                       |
|   |         |                                       |
|   |         |                                       |
|   |         | · · · · · · · · · · · · · · · · · · · |
|   |         |                                       |