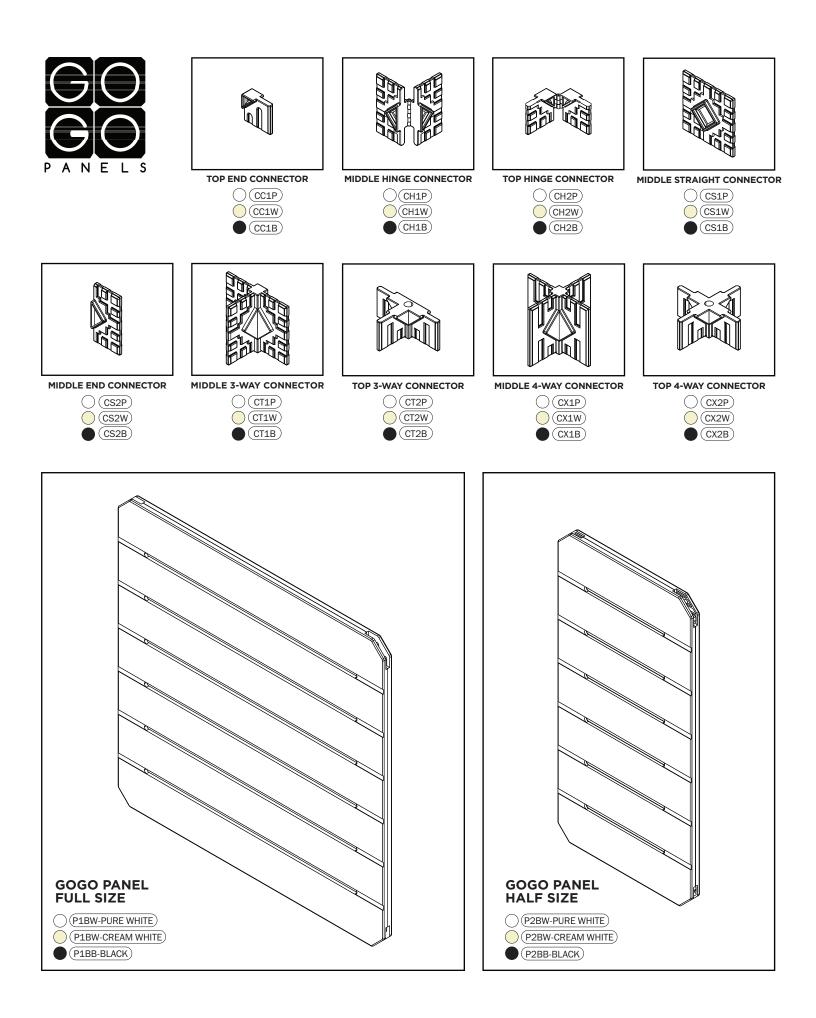

## **TOP END CONNECTOR**

#### **CONNECTOR SYSTEM**

## MIDDLE HINGE CONNECTOR

## **TOP HINGE CONNECTOR**

## MIDDLE STRAIGHT CONNECTOR

#### CONNECTOR SYSTEM

## MIDDLE END CONNECTOR

## **MIDDLE 3-WAY CONNECTOR**

## **TOP 3-WAY CONNECTOR**

## **MIDDLE 4-WAY CONNECTOR**

## **TOP 4-WAY CONNECTOR**