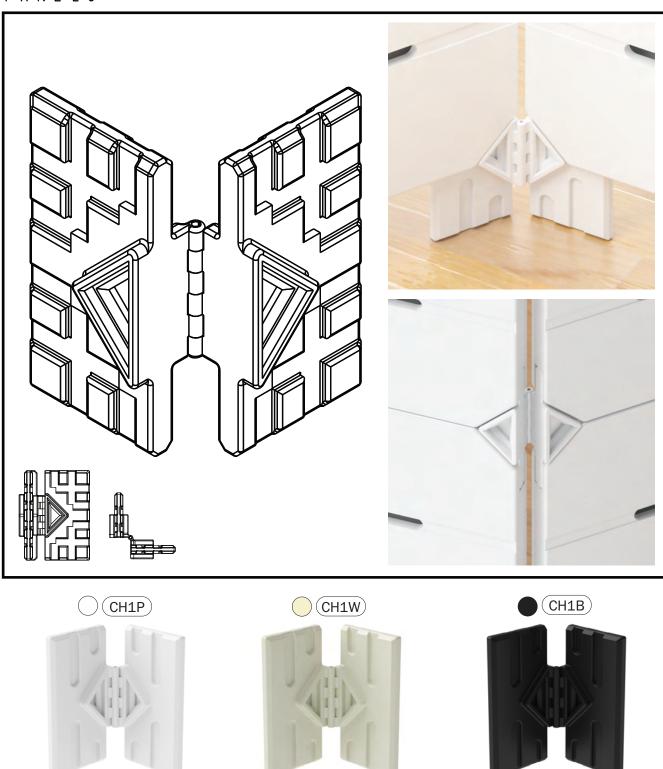

|
|   |         |                                       |
|   |         |                                       |
|   |         |                                       |
|   |         |                                       |
|   |         | · · · · · · · · · · · · · · · · · · · |
|   |         |                                       |



## ASK ABOUT OUR PRINTED WOODEN PANELS



A printed panel can set the right tone for your entire brand representation when it's most important. While we have a selection of wood textures and colors, we can also work with you and your team in creating customized panel artwork.

For more information about our wooden panels, please call **702-800-1941**.



## **TOP END CONNECTOR**



#### **CONNECTOR SYSTEM**



## MIDDLE HINGE CONNECTOR



#### **CONNECTOR SYSTEM**



## **TOP HINGE CONNECTOR**



#### **CONNECTOR SYSTEM**



## MIDDLE STRAIGHT CONNECTOR



#### CONNECTOR SYSTEM



## MIDDLE END CONNECTOR



#### CONNECTOR SYSTEM



## **MIDDLE 3-WAY CONNECTOR**





#### **CONNECTOR SYSTEM**



## **TOP 3-WAY CONNECTOR**



#### **CONNECTOR SYSTEM**



## **MIDDLE 4-WAY CONNECTOR**



#### **CONNECTOR SYSTEM**



## **TOP 4-WAY CONNECTOR**



#### **CONNECTOR SYSTEM**















## ORDER FORM

| BILL TO: (Please print or t | ype clearly) |
|-----------------------------|--------------|
| Phone: ( )                  | FAX: ( )     |
| Name:                       | Title:       |
| Company:                    | Dealer #:    |
| Address:                    |              |
| City, State, Zip, Country:  |              |
|