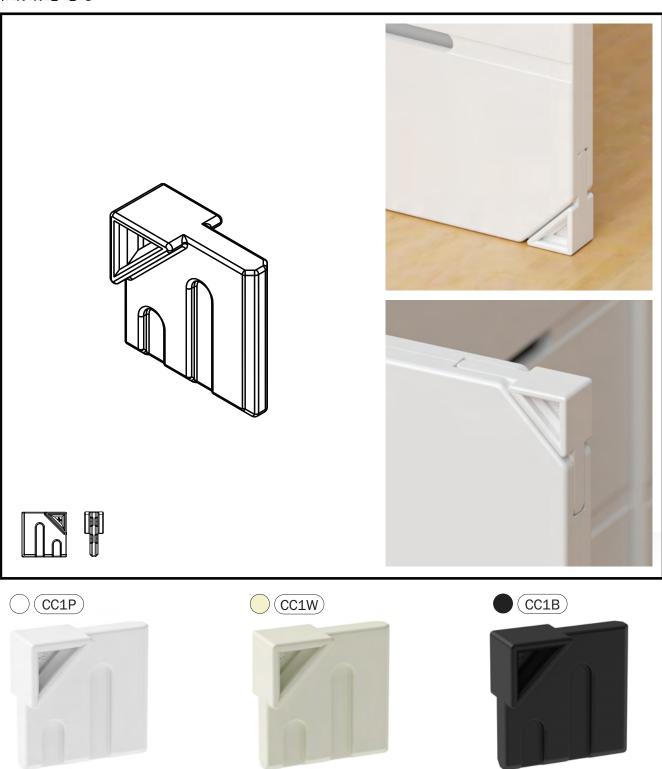

|
|   |         |                                       |
|   |         |                                       |
|   |         |                                       |
|   |         |                                       |
|   |         |                                       |
|   |         | · · · · · · · · · · · · · · · · · · · |
|   |         |                                       |



## ASK ABOUT OUR PRINTED WOODEN PANELS



A printed panel can set the right tone for your entire brand representation when it's most important. While we have a selection of wood textures and colors, we can also work with you and your team in creating customized panel artwork.

For more information about our wooden panels, please call **702-800-1941**.



## **TOP END CONNECTOR**



#### **CONNECTOR SYSTEM**



## MIDDLE HINGE CONNECTOR



#### **CONNECTOR SYSTEM**



## **TOP HINGE CONNECTOR**



#### **CONNECTOR SYSTEM**



## MIDDLE STRAIGHT CONNECTOR



#### CONNECTOR SYSTEM



## MIDDLE END CONNECTOR



#### CONNECTOR SYSTEM



## **MIDDLE 3-WAY CONNECTOR**





#### **CONNECTOR SYSTEM**



## **TOP 3-WAY CONNECTOR**



#### **CONNECTOR SYSTEM**



## **MIDDLE 4-WAY CONNECTOR**



#### **CONNECTOR SYSTEM**



## **TOP 4-WAY CONNECTOR**



#### **CONNECTOR SYSTEM**















## ORDER FORM

| BILL TO: (Please print or t | ype clearly) |
|-----------------------------|--------------|
| Phone: ( )                  | FAX: ( )     |
| Name:                       | Title:       |
| Company:                    | Dealer #:    |
| Address:                    |