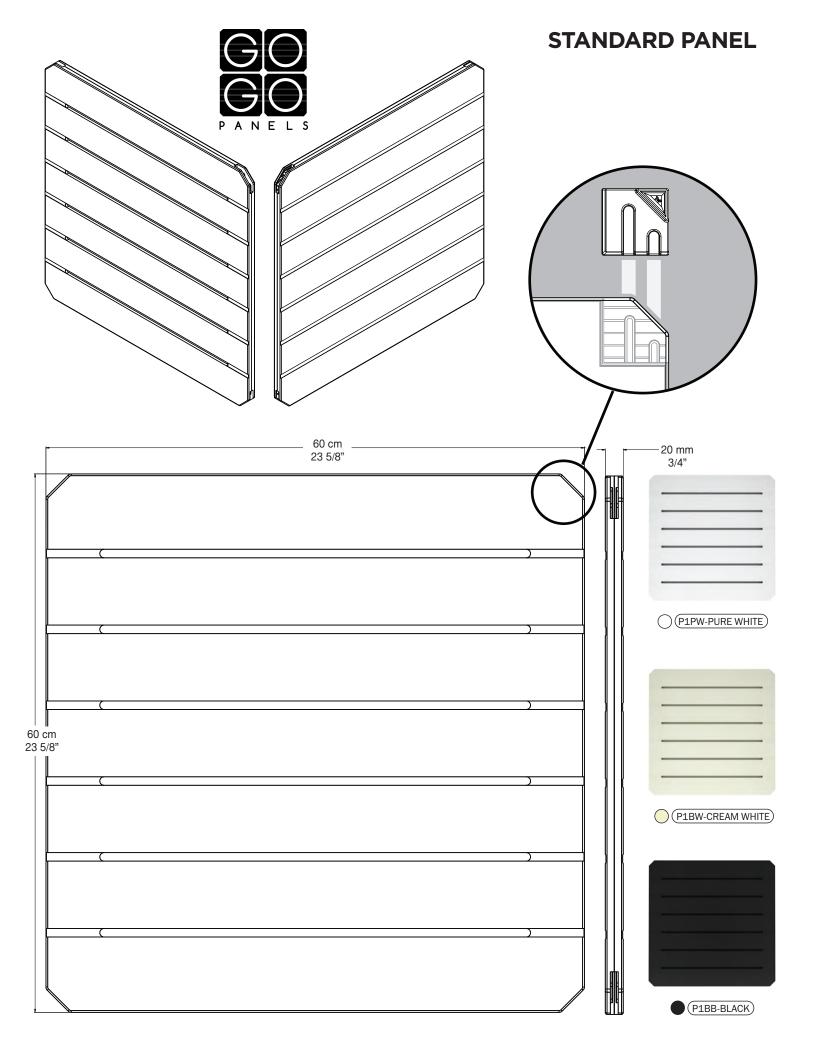

You can always add additional panels, to even further expand your modular design possibilities.

Panels can be rotated and used with or without the slatted side facing out.

|   | <b></b> |                                       |
|---|---------|---------------------------------------|
|   |         |                                       |
| > |         |                                       |
|   |         |                                       |
|   |         | · · · · · · · · · · · · · · · · · · · |
|   |         |                                       |
|   |         |                                       |
|   |         |                                       |
|   |         |                                       |
|   |         |                                       |
|   |         |                                       |
|   |         |                                       |
|   |         |                                       |
|   |         |                                       |
|   |         | · · · · · · · · · · · · · · · · · · · |
|   |         |                                       |